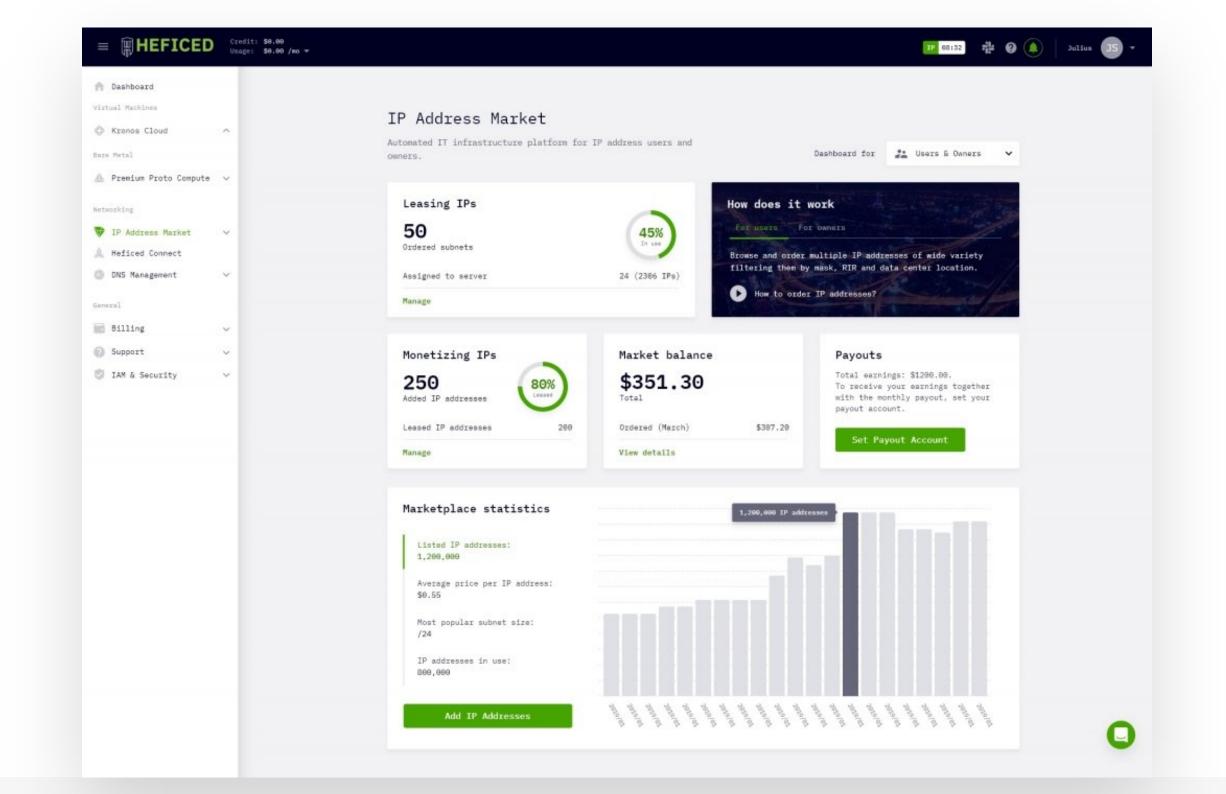

### An Integrated Platform for IPv4 Lease and Monetization

Heficed can empower businesses and allow them to effortlessly scale worldwide with IP addresses, cloud servers and bare metal all under one platform. This makes Heficed's offering completely unique in the online world.

Ease of implementation was paramount in the design of the platform. Attaining all of this empowerment could not be simpler. Through the Heficed **Terminal**, a simple but effective client zone, clients can browse for IP addresses within each RIR and configure their geolocated cloud selection. IP Owners will be able to 'onboard' their IP addresses using **Terminal**.

# Lease IPv4 Resources Scale worldwide with IP addresses you choose from the Heficed IP Address Market. Connect your chosen IP addresses to cloud servers or bare metal all under one platform. Find subnets from /8 to /32 Filter subnets by RIR or data center location Easily manage your leased IP addresses (IPAM) Deploy subnets on your (from /8 to /24) or Heficed infrastructure

## Monetize Your Free IPv4 Unallocated IPv4 resources can be monetized with Heficed's IP Address Market platform. With an easy setup, you can quickly upload your IPv4 assets and have them available to monetize in minutes. Import subnets via LOA or ROA Set the subnet price yourself Orders tracking system \$ Get monthly payouts to PayPal or credit card

### Full Automation & Control

Heficed's IP Address Market platform provides complete transparency with an easy to use dashboard, a full suite of reports, and automatic payment cycles. You just upload and let Heficed take care of the rest.