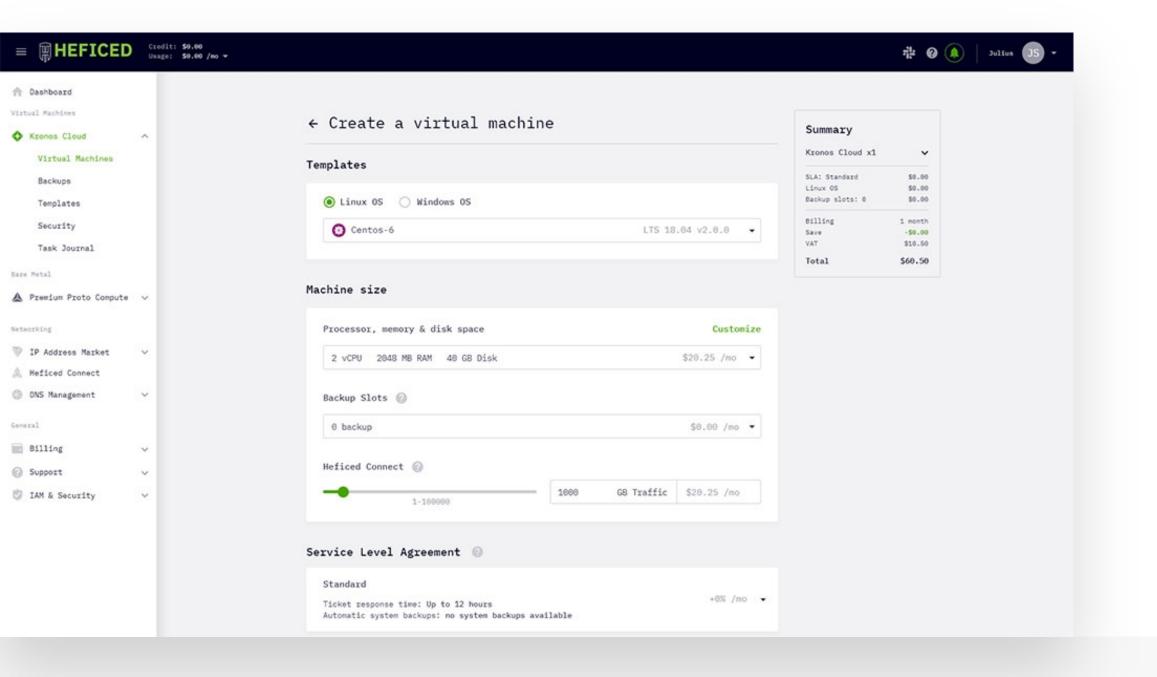

#### Our Solution

Kronos Cloud is a scalable, easy-to-use cloud server solution. It provides up to 2048 IP addresses per server and puts users in charge, giving them full control at the root level. This eliminates competition over cloud resources between users.

You can find out more about Kronos Cloud here.

As the team at Rank Ranger describes it, they have used Kronos Cloud as "a sort of a pipeline between some services". The server enables computing and collecting, digesting and further processing of data.

#### Implementation

It was easy for Rank Ranger to introduce Kronos Cloud into their server infrastructure of Rank Ranger, thanks to the high automation level of the product. The client did not have to pause their workflow, redesign their business processes, or retrain their staff to use Kronos Cloud.

From day one, Rank Ranger has been able to leverage Kronos
Cloud to its benefit. As the company stated, working with Kronos
Cloud has been a very user-friendly experience. We have
achieved this for Rank Ranger and other users through a
platform called Terminal. The platform allows our clients to
manage cloud resources in a simple intuitive manner.